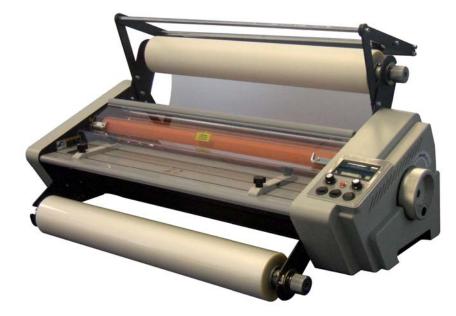

## innovate...laminate

The Matrix Duo is a multipurpose single/double sided roll fed laminating system ideal for both laminating and encapsulating

#### Design

The Matrix Duo is an innovative new laminating system designed for laminating and encapsulating. This model is available in 460 and 650mm widths.

# **MATRIX DUO**

### MD-460/MD-650

#### **FEATURES**

- laminate, encapsulate or double side laminate
- load up to 1000m in film length
- takes 1" and 3" cores
- anti-curl bar gives perfect flat results
- available in two sizes SRA2 (455mm) or A1 (635mm)
- variable speed control
- solid construction heavy duty system
- anti-jam reverse mechanism
- attached safety shield
- independent heated rollers
- perforator for easy seperation\*