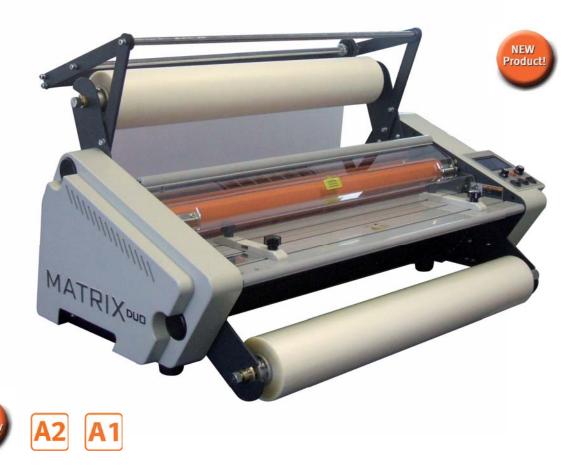

## innovate...laminate

The Matrix Duo is a multipurpose single/double sided roll fed laminating system ideal for both laminating and encapsulating

#### Design

The Matrix Duo is an innovative new laminating system designed for laminating and encapsulating. This model is available in 460 and 650mm widths.

# **MATRIX DUO**

### MD-460/MD-650

#### **FEATURES**

- laminate, encapsulate or double side laminate
- load up to 1000m in film length
- takes 1" and 3" cores
- anti-curl bar gives perfect flat results
- available in two sizes SRA2 (455mm) or A1 (635mm)
- variable speed control
- solid construction heavy duty system
- anti-jam reverse mechanism
- attached safety shield
- independent heated rollers
- perforator for easy seperation\*