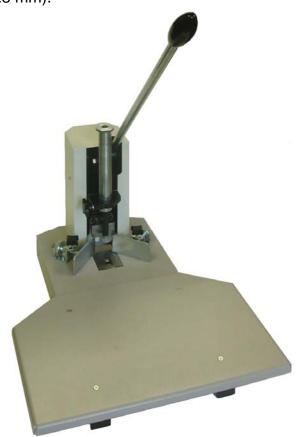

## **CORNER ROUNDING MACHINE CCR 40**

The heavy duty desktop corner rounder CCR 40 is designed to provide multipunching capabilities through a variety of interchangeable cutting tools. The corner rounder turns ordinary square cornered document into striking, professional looking documents with smooth round corners. Ideal for business cards, playing cards, brochures and more. Cuts light-weight metal, PVC, card stock, polyester, leather etc. It comes equipped with one standard cutting unit of your choice (radius 6,9,12,18 and straight knife 28 mm).

## **Technical Parameters**

Height of pile

Cutting tools

Dimensions

Weight

40 mm

radius 6,9,12,18 mm straight knife 28 mm

37,5 x 51,8 x 29,2 cm

## **Features**

- heavy duty metal construction
- infinitely adjustable guides for cutting accuracy with locking system
- spring clamping device
- large waste drawer
- easy interchangeable corner rounder tool
- easy operated
- large desk