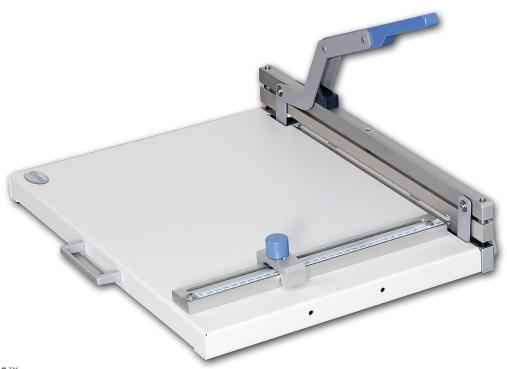

# FASTBIND FOTOCREASER C33™

A quality, precise crease is the foundation for a quality product. The Fastbind FotoCreaser C33<sup>™</sup> allows you to crease your jobs easily and accurately, but at the same time the machine is very compact, affordable and doesn't require long set-up time. The FotoCreaser C33<sup>™</sup>'s versatility and consistent pressure guarantee a sharp regular crease in photographic paper, card, copy paper, PVC coated cardboard, and numerous other materials. Optimized to work in conjunction with Fastbind FotoMount F32<sup>™</sup> PhotoBook Maker, it is ideal for creasing photobook pictures. It is also a perfect solution for creasing soft covers, cards, restaurant menus, corporate advertising calendars, greeting cards, exhibition programs, art gallery vernissage invitations, open doors brochures...

### Versatile and easy to use

The manually operated FotoCreaser C33<sup>™</sup> makes the crease using a precision creasing bar and works with almost any paper/card up to 400 g/m<sup>2</sup> (or 220 lb index stock). The unique design makes FotoCreaser C33<sup>™</sup> effortless and very easy to use. Regardless of the stock, the handle lifts and creases easily and consistently. The creaser has a reversible, quick-change blade for thicker and thinner materials and an adjustable backstop. A second backstop is also available as option, making it easier to produce two creases for the same job.

Fastbind FotoCreaser C33™ is a compact, tabletop unit.

The handle lifts and creases easily and consistently.

Positioning is fast and easy with measurement scale.

Manufacturer: **Maping Co** Kuusiniemi 10, 02710 Espoo, FINLAND Tel: +358 9 562 6022 • Fax: +358 9 562 6215 info@fastbind.com • **www.fastbind.com** 