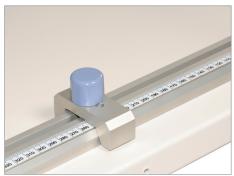

### Versatile and easy to use

The manually operated FotoCreaser C33<sup>™</sup> makes the crease using a precision creasing bar and works with almost any paper/card up to 400 g/m<sup>2</sup> (or 220 lb index stock). The unique design makes FotoCreaser C33<sup>™</sup> effortless and very easy to use. Regardless of the stock, the handle lifts and creases easily and consistently. The creaser has a reversible, quick-change blade for thicker and thinner materials and an adjustable backstop. A second backstop is also available as option, making it easier to produce two creases for the same job.

Fastbind FotoCreaser C33™ is a compact, tabletop unit.

The handle lifts and creases easily and consistently.

Positioning is fast and easy with measurement scale.

Manufacturer: **Maping Co** Kuusiniemi 10, 02710 Espoo, FINLAND Tel: +358 9 562 6022 • Fax: +358 9 562 6215 info@fastbind.com • **www.fastbind.com** 