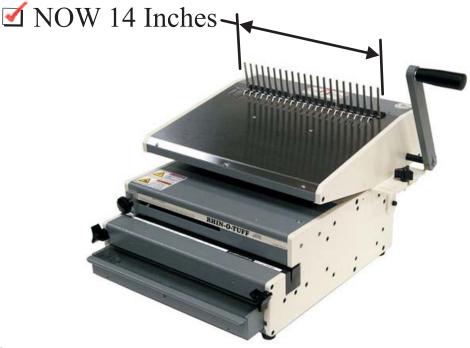

## HD-4470 Comb Opener Module

HD-4470 shown mounted on the OD-4012 Electric Punch

## 14" (356MM) COMB OPENER MODULE

## **FEATURES**

- Will Bind Up To 2" (51 MM) thick and 14" (356MM) Wide.
- The Opener Has an Adjustable Ring Opener Control for Exact Book Placement.
- Optional Interface Kit. Use as a stand alone or in combination with any Rhin-O-Tuff vertical punch and obtain maximum binding and punching throughput.

## **MACHINE SPECIFICATIONS ELECTRICAL** WEIGHT **DIMENSIONS REQUIREMENTS** SHIPPING **VOLTS AC AMPS** Hz **MACHINE HEIGHT WIDTH DEPTH** 14" 23 lbs. 12" 19" 16 lbs. 12 Standard Punch Die Patterns Available. All Other Patterns Available Upon Request.