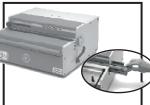

## HD-4470 Comb Opener Module

HD-4470 shown mounted on the OD-4012 Electric Punch