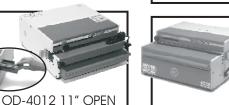

## HD-4470 Comb Opener Module

HD-4470 shown mounted on the OD-4012 Electric Punch

APES-14 AUTOMATIC PAPER EJECTOR & STACKER

HD-7500H 24" HEAVY DUTY HORIZONTAL PUNCH

HD-4170 12" COIL **INSERTER** mounted on the OD-4012 11"

**ELECTRIC PUNCH** 

PC-248 MANUAL PUNCH AND ELECTRIC **COILING SYSTEM** 