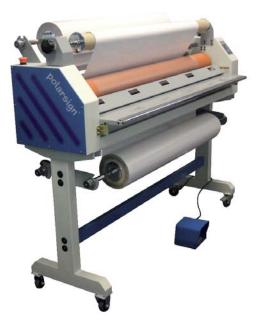

## innovate...laminate

The Polarsign<sup>™</sup> cold is a new, entry level system ideal for sign makers needing to cold laminate and mount up to 1580mm wide

## **Design & Performance**

The Polarsign has been designed to be functional and affordable and to provide sign makers with a cost effective finishing solution.

## Features

Solid heavy duty construction, 2 cold large diameter rollers, release liner take-up, adjustable rollers up to 10mm, variable speed control, no warm-up time required, large rollers for even pressure, handy reverse mechanism, foot pedal for controlled operation, low maintenance.