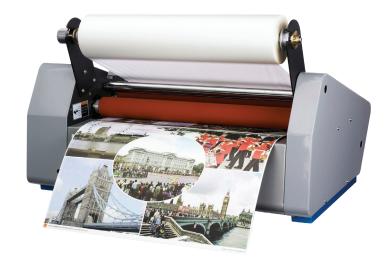

## innovate...laminate

The Matrix Duo is a multipurpose single/double sided roll fed laminating system ideal for both laminating and encapsulating

### Design

The Matrix Duo is an innovative new laminating system designed for laminating and encapsulating. This model is available in 460 and 650mm widths.

# **MATRIX DUO**

## MD-460/MD-650