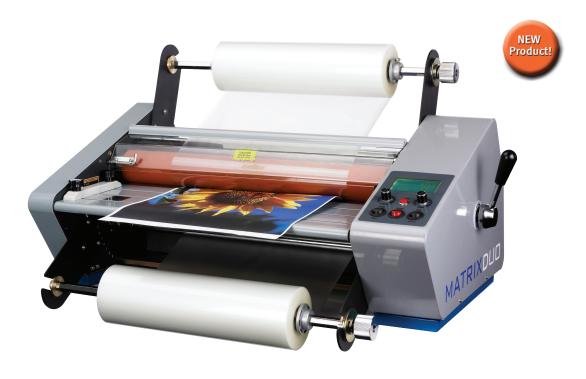

## innovate...laminate

The Matrix Duo is a multipurpose single/double sided roll fed laminating system ideal for both laminating and encapsulating

## **Unique Benefits**

The Matrix Duo gives the flexibility of single side lamination, encapsulation and even double side lamination providing an affordable and effective solution. The unique anti-curl bar on both models allows even the thinnest of laminates to be applied without the worry of a curled finish. Extension arms allow large rolls of film (up to 1000m) to be used saving changeover time.

### Design

The Matrix Duo is an innovative new laminating system designed for laminating and encapsulating. This model is available in 460 and 650mm widths.

#### **FEATURES**

- laminate, encapsulate or double side laminate
- load up to 1000m in film length
- takes 1" and 3" cores
- anti-curl bar gives perfect flat results
- available in two sizes SRA2 (455mm) or A1 (635mm)
- variable speed control
- solid construction heavy duty system
- anti-jam reverse mechanism
- attached safety shield
- independent heated rollers