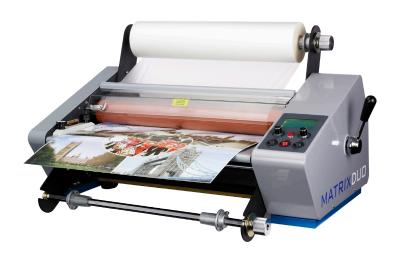

## innovate...laminate

The Matrix Duo is a multipurpose single/double sided roll fed laminating system ideal for both laminating and encapsulating

## **Unique Benefits**

The Matrix Duo gives the flexibility of single side lamination, encapsulation and even double side lamination providing an affordable and effective solution. The unique anti-curl bar on both models allows even the thinnest of laminates to be applied without the worry of a curled finish. Extension arms allow large rolls of film (up to 1000m) to be used saving changeover time.

### Design

The Matrix Duo is an innovative new laminating system designed for laminating and encapsulating. This model is available in 460 and 650mm widths.

#### **FEATURES**

- laminate, encapsulate or double side laminate
- load up to 1000m in film length
- takes 1" and 3" cores
- anti-curl bar gives perfect flat results
- available in two sizes SRA2 (455mm) or A1 (635mm)
- variable speed control
- solid construction heavy duty system
- anti-jam reverse mechanism
- attached safety shield
- independent heated rollers