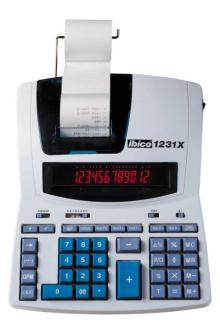

## Description

Beautifully designed to the width of an outstretched hand with clearly positioned and profiled coloured keys, including a highly visible 12 Digit Two-Colour Display – even at 1m distance – the 1231X sets the scene for use by Professionals

## Features

- 12-digit LCD display/2-colour (negatives in red)
- 2 colour printing (black/red)
- Printing speed: 3.5 lines per second
- Professional keyboard