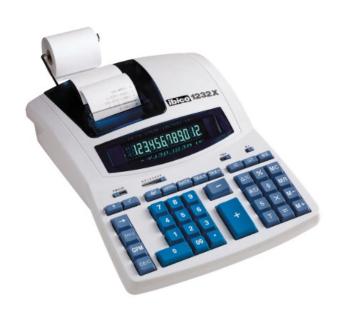

# Ibico 1232X Professional Print EU

### **Ibico 1232X Print Calculator**

ib404108

# Description

The same elegant modern ergonomic design as the 1231X with a highly relaxing and visible fluorescent Display... ideal for those calculating all day!!

## Features

- 12-digit clear green display
- 2 colour printing (black/red)
- Printing speed: 4.1 lines per second
- Professional Keyboard