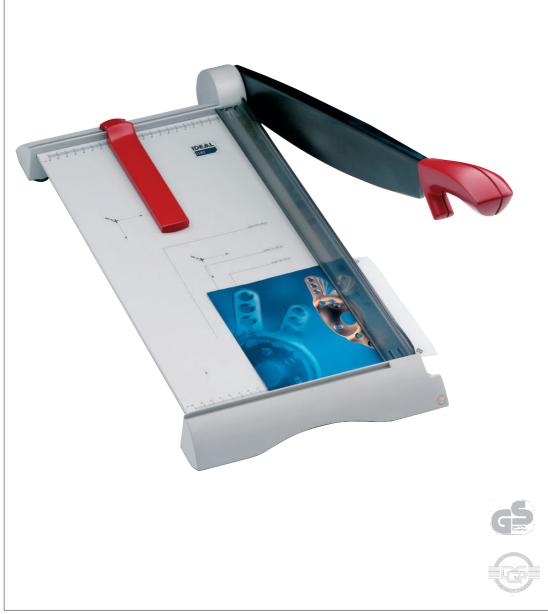

## → TRIMMER **IDEAL 1142**

## ATTRACTIVELY DESIGNED PAPER TRIMMER FOR A3 – PERFECT FOR TRIMMING DIGITAL PHOTOS

Laser-cut and Teflon<sup>®</sup> coated universal blade and counter blade made from a high-quality special steel transparent clamp bar with finger guard and cutting line indicator for exact alignment of the material to be cut | two side lays (front and rear) with measuring scales in cm/mm | backgauge (can be placed either on front or on rear side lays) | format indications from A4 to A6 and common photo sizes printed on the table | attractive, functional design

Cutting length 430 mm, Dimensions (H x W x D): 85 x 290 x 660 mm, Weight: 3 kg

For efficient and easy cutting: standard paper formats and common photo sizes are printed on the table. ERGONOMIC HANDLE The ergonomically designed handle has been developed for ease of operation and safe cutting. CUTTING LINE INDICATION The cutting line indicator, which is integrated into the clamp bar, allows precise aligning of the paper to be cut.  $\mapsto$  IDEAL 1142 Cutting length 430 mm Cutting capacity 15 sheets\* 250 x 430 mm Table size, W x D