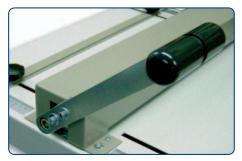

#### FLEXIBLE CREASING MACHINE

FASTBIND's C400 manual creasing machine is optimized to work in conjunction with perfect binding machines. The C400 makes the crease using a precision creasing bar and works with almost any paper/card up to 400 g/m² (or 220 lb index stock).