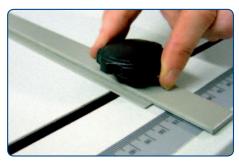

#### **ADJUSTABLE CREASING POWER**

Although manually operated, you can adjust the C400 to consistently give a harder or softer crease using the adjusters located under the creasing bar.

| SPECIFICATIONS           |                            |                    |
|--------------------------|----------------------------|--------------------|
|                          | Europe                     | USA                |
| Max. creasing thickness  | Up to 400 g/m <sup>2</sup> | Up to 225 index    |
| Max. creasing width      | Up to 400 mm               | 15.74"             |
| Machine dimensions WxDxH | 54 x 60 x 13 cm            | 21.3" x 24" x 5"   |
| Box dimensions WxDxH     | 59 x 67 x 17,5 cm          | 23.2"x 26.4"x 6.7" |
| Need of table space      | 54 x 61 cm                 | 21.3" x 24"        |
| Net weight               | 13 kg                      | 28.7 lbs           |