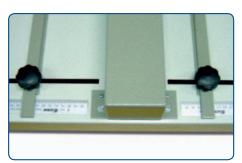

Special step-shape guides enable you to make up to 4 creases without re-adjusting the machine. The C400's versatility and consistent pressure guarantee a sharp regular crease in card, paper, PVC coated cardboard, and numerous other materials.

FASTBIND's C400 is developed specially to crease book covers and cards for Print On Demand environment. With two alignment guides, you can make two different set-ups for the dimensions you want to use. (For example to fold A4 size sheet into a three-sided pattern, or to make four creases for a book cover).

Easy setup

User friendly handle

Two alignment bars

Adjustable creasing power

VERSATILE APPLICATIONS: BOOK COVERS • CARDS • LEAFLETS