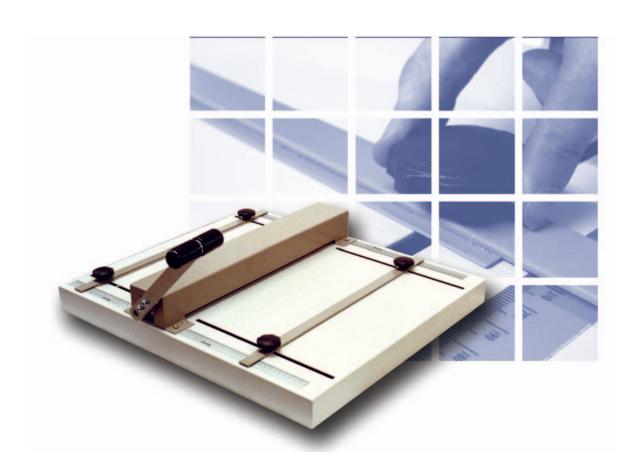

#### FLEXIBLE CREASING MACHINE

FASTBIND's C400 manual creasing machine is optimized to work in conjunction with perfect binding machines. The C400 makes the crease using a precision creasing bar and works with almost any paper/card up to 400 g/m² (or 220 lb index stock).

Special step-shape guides enable you to make up to 4 creases without re-adjusting the machine. The C400's versatility and consistent pressure guarantee a sharp regular crease in card, paper, PVC coated cardboard, and numerous other materials.

FASTBIND's C400 is developed specially to crease book covers and cards for Print On Demand environment. With two alignment guides, you can make two different set-ups for the dimensions you want to use. (For example to fold A4 size sheet into a three-sided pattern, or to make four creases for a book cover).

Easy setup

User friendly handle

Two alignment bars

Adjustable creasing power

VERSATILE APPLICATIONS: BOOK COVERS • CARDS • LEAFLETS