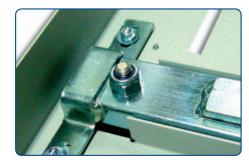

#### **ADJUSTABLE CREASING POWER**

Although manually operated, you can adjust the C400 to consistently give a harder or softer crease using the adjusters located under the creasing bar.

| SPECIFICATIONS           |                            |                    |
|--------------------------|----------------------------|--------------------|
|                          | Europe                     | USA                |
| Max. creasing thickness  | Up to 400 g/m <sup>2</sup> | Up to 225 index    |
| Max. creasing width      | Up to 400 mm               | 15.74"             |
| Machine dimensions WxDxH | 54 x 60 x 13 cm            | 21.3" x 24" x 5"   |
| Box dimensions WxDxH     | 59 x 67 x 17,5 cm          | 23.2"x 26.4"x 6.7" |
| Need of table space      | 54 x 61 cm                 | 21.3" x 24"        |
| Net weight               | 13 kg                      | 28.7 lbs           |

Easy setup

User friendly handle

Two alignment bars

Adjustable creasing power

VERSATILE APPLICATIONS: BOOK COVERS • CARDS • LEAFLETS